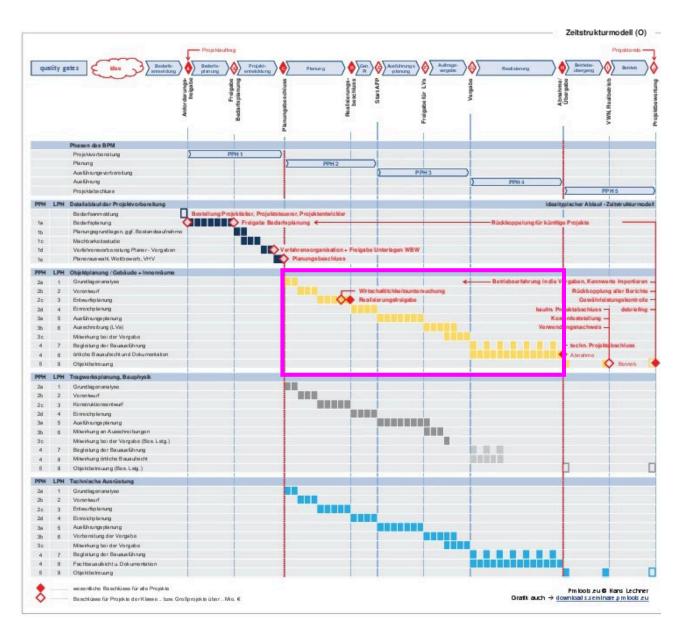

## OA.2 Leistungsbild Objektplanung - Architektur, gegliedert in 9 Leistungsphasen

Opt. Lstgn. vgl. LM. VM Projektentwicklung

| LPH 1 Grundlagenanalyse                                                                                                                                                                                                                                                                                                                                                                      | y                                                                                                                                                                                                                                                                                                                                                                                                                                                                                                                                                                                                                                                                                  |
|----------------------------------------------------------------------------------------------------------------------------------------------------------------------------------------------------------------------------------------------------------------------------------------------------------------------------------------------------------------------------------------------|------------------------------------------------------------------------------------------------------------------------------------------------------------------------------------------------------------------------------------------------------------------------------------------------------------------------------------------------------------------------------------------------------------------------------------------------------------------------------------------------------------------------------------------------------------------------------------------------------------------------------------------------------------------------------------|
| Grundleistungen                                                                                                                                                                                                                                                                                                                                                                              | optionale Leistungen                                                                                                                                                                                                                                                                                                                                                                                                                                                                                                                                                                                                                                                               |
| a) Klären der Aufgabenstellung auf Grund age der Vorgaben oder der Bedarfsplanung des Auftraggebers, Analysieren der Grundlagen     b) Ortsbesichtigung     Geraten zum gesamten Leistungs- und Untersuchungsbedarf     d) Formulieren von Entscheidungshiften für die Auswahl anderer an der Planung fachlich Beteiligter     e) Zusammenfassen, Erfäutern und Dokumentieren der Ergebnisse | 1. Bedar faplanung 2. Bedar famittlung 2. Bedar famittlung 3. Aufstellen eines Funktionsprogramms 4. Aufstellen eines Raumprogramms 5. Standortanalyse 6. Mittwirk en bei Grundstücks- und Objektauswahl, beschaffung, -übertragung 7. Beschaffen von vorhaberserheblichen Unterlagen 8. Bestandsaufnahme 9. technische Substanzerk undung 10. Betriebsplanung 11. Prüfen der Umwettenbelüchkeit 12. Prüfen der Umwettenbelüchkeit 13. Machbarkeitsstude 14. Wirtschaffiche itsumtersuchung 15. Projektstrukturplanung 16. Zusammerstellen der Anforderungen aus Zertifizierungssystemen 17. Verfahrensbetreuung, Mittwirken bei der Vergabe von Planungs- und Güdachterleistsunde |

#### LPH 2 Vorentwurf

- a) Abstimmen der Leistungen mit den fachlich an der Planung Beteiligten
- Abstimmen der Zielvorstellungen, Hinweisen auf Zielkonflikte
- Erarbeiten des Vorentwurfs, Untersuchen, Darstellen und Bewerten von Varianten nach gleichen Anforderungen, Zeichnungen im Maßstab nach Art und Größe des Obiekts. idR . 1:200
- Klären und Erfäutern der wesentlichen Zusammenhänge, Vorgaben und Bedingungen
- Bereitstellen der Arbeitsergebnisse als Grundlage für die anderen an der Planung fachlich Beteiligten sowie Koordination und Integration deren Leistun-
- Vorverhandlungen über die Genehmigungsfähig-
- g) Kostenschätzung nach ÖN B 1801-1 (1. Ebene), Vergleich mit dem Kostenrahmen des AG und Erstellen eines Terminplans mit den wesentlichen Vorgängen des Planungs- und Bauablaufs
- Zusammenfassen, Erläutern und Dokumentieren der Ergebnisse

- LPH 3 Entwurfsplanung (System- und Integrationsplanung)
- ) Erarbeiten der Entwurfsplanung unter weiterer Berücksichtigung der wesentlichen Zusammenhänge, Vorgaben und Bedingungen
- auf Grundlage der Vorentwurfsplanung und als Grundlage für die weiteren Leistungsphasen und die erforderlichen öffentlich-rechtlichen Genehmigungen unter Verwendung der Beiträge anderer an der Planung fachlich Beteiligter.
- Zeichnungen nach Art und Größe des Objekts im enforderlichen Um fang und Detaillierungsgrad unter Berücksichtigung aller fachspezifischen Anforderungen, idR.im Maßstab 1:100.
- Grundrisse, Schnitte, Ansichten, Details Bereitstellen der Arbeitsergebnisse als Grundlage für die anderen an der Planung fachlich Beteiligten sowie Koordination und Integration von deren Leistungen
- d) Objektbeschreibung
- e) Verhandlungen über die Genehmigungsfähigkeit
- Kostenberechnung nach ÖN B 1801-1 (2. Ebene) und Vergleich mit der Kostenschätzung. Fortschreiben der Terminpläne
- ) Kostenkontrolle durch Vergleich der Kostenberechnung mit der Kostenschätzung
- ) Zusammenfassen, Erläutern und Dokumentieren der Ergebnisse

## LPH 4 Einreichplanung

- Erarbeiten und Zusammenstellen der Vorlagen und Nachweise für öffentlich-rechtliche Genehmigungen oder Zustimmungen einschließlich der Anträge auf Ausnahmen und Befreiungen, sowie notwendiger Verhandlungen mit Behörden unter Verwendung der Beiträge anderer an der Planung fachlich Beteiligter
- Einreichen der Vorlagen
- Ergänzen und Anpassen der Planungsunterlagen Beschreibungen und Berechnungen
- Mitwirken bei der Beschaffung der nachbarlichen

#### LPH 5 Ausführungsplanung

- Erarbeiten der Ausführungsplanung mit allen für die 1. Ausführung notwendigen Einzelangaben (zeichnerisch rechnerisch und textlich) auf Grundlage der Entwurfs- und Einreichplanung bis zur ausführungsreifen Lösung, als Grundlage für die weiteren Leistungsphasen (bis zur ausführungsreifen Lösung)
- Ausführungs-, Detail- und Konstruktionszeichnungen nach Art und Größe des Objekts im erforderlichen Umfang und Detaillierungsgrad unter Berück sichtigung aller fachspezifischen Anforderungen, 2B. bei Gebäuden im Maßstab 1:50 bis 1:1, Eintragen aller erforderlichen Maßangaben, Materialbestimmungen
- Bereitstellen der Arbeitsergebnisse als Grundlage für die anderen an der Planung fachlich Beteiligten, Koordination und Integration von deren Leistungen
- Fortschreiben der Terminoläne
- e) Fortschreiben der Ausführungsplanung aufgrund der gewerkeorientierten Bearbeitung während der Objektausführung