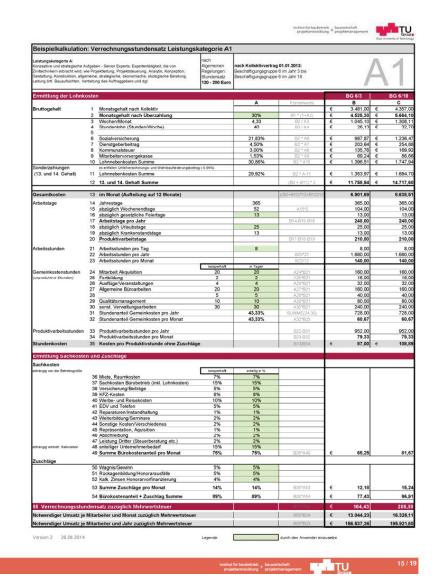

| Beispielkalkulation                                               | : Verrechnungsstundensatz Leistungs                                                                                                                                                                                   | skategorie A2                                                   | 2                                                               |                         |     |                  |   |            |
|-------------------------------------------------------------------|-----------------------------------------------------------------------------------------------------------------------------------------------------------------------------------------------------------------------|-----------------------------------------------------------------|-----------------------------------------------------------------|-------------------------|-----|------------------|---|------------|
| Ziviltechnikern erbracht wird, v<br>Gestatung, Konstruktion, allo | kufgaben - Senior Experts, Expertentätigkeit, die von<br>de Projektielung, Projektieuerung, Analyki, Konzeption,<br>remeine, strategsehe, (akonomische, Oktologische Beratung,<br>ertretung des Auftraggebers und dgl | nach<br>Algemeinen<br>Regelungen<br>Stundensatz<br>120-200 Euro | nach Kollektivvertr<br>Beschäftigungsgrup<br>Beschäftigungsgrup | pe 6 im Jahr 3 bis      |     |                  | 4 | 2          |
| Ermittlung der Lohnk                                              | osten                                                                                                                                                                                                                 |                                                                 |                                                                 |                         |     | BG 6/3           |   | BG 6/1     |
| Bruttogehalt                                                      | 1 Monatsgehalt nach Kollektiv                                                                                                                                                                                         |                                                                 | A                                                               | Formelwerte             | €   | 3.481.00         | € | C<br>4.357 |
| bruttogerant                                                      | 2 Monatsgehalt nach Überzahlung                                                                                                                                                                                       |                                                                 | 30%                                                             | B1 * (1+A2)             | ě   | 4.525,30         | E | 5.664      |
|                                                                   | 3 Wochen/Monat<br>4 Stunden/ohn (Stunden/Worke)                                                                                                                                                                       |                                                                 | 4,33                                                            | B2 / A3                 | €   | 1.045,10         | € | 1.30       |
|                                                                   | 4 Stundenlohn (Stunden/Woche)<br>5                                                                                                                                                                                    |                                                                 | 40                                                              | B3 / A4                 | €   | 26,13            | € | 3.         |
|                                                                   | 6 Sozialversicherung                                                                                                                                                                                                  |                                                                 | 21,83%                                                          | B2 * A6                 | €   | 987,87           | € | 1.23       |
|                                                                   | 7 Dienstgeberbeitrag<br>8 Kommunalsteuer                                                                                                                                                                              |                                                                 | 4,50%<br>3.00%                                                  | B2 * A7<br>B2 * A8      | €   | 203,64<br>135,76 | € | 25<br>16   |
|                                                                   | 9 Mitarbeitervorsorgekasse                                                                                                                                                                                            |                                                                 | 1,53%                                                           | B2 * A9                 | E   | 69,24            | e | 8          |
| 0                                                                 | 10 Lohnnebenkosten Summe                                                                                                                                                                                              |                                                                 | 30,86%                                                          | B2 * A10                | €   | 1.396,51         | € | 1.74       |
| Sonderzahlungen<br>(13. und 14. Gehalt)                           | es entfallen Unfallversicherungs- und Wohnbauförderungsbeit<br>11 Lohnnebenkosten Summe                                                                                                                               | treg (-0.94%)                                                   | 29,92%                                                          | B2 * A 11               | €   | 1.353,97         | € | 1.69       |
| (.c. and 14. Sensit)                                              | 12 13. und 14. Gehalt Summe                                                                                                                                                                                           |                                                                 | 20,0270                                                         | (B2 + B11) * 2          | ě   | 11.758,54        | € | 14.71      |
|                                                                   | 12 15, und 14, Genait Summe                                                                                                                                                                                           |                                                                 |                                                                 | (02+811)-2              | · · | 11./58,54        |   |            |
| Gesamtkosten                                                      | 13 im Monat (Aufteilung auf 12 Monate)                                                                                                                                                                                |                                                                 |                                                                 | ((B2+B10)*12+B12)/1     | 2   | 6.901,69         |   | 8.63       |
| Arbeitstage                                                       | 14 Jahrestage                                                                                                                                                                                                         |                                                                 | 365                                                             | 3                       |     | 365,00           |   | 36         |
|                                                                   | 15 abzüglich Wochenendtage                                                                                                                                                                                            |                                                                 | 52                                                              | A15*2                   |     | 104,00           |   | 10         |
|                                                                   | 16 abzüglich gesetzliche Feiertage<br>17 Arbeitstage pro Jahr                                                                                                                                                         |                                                                 | 13                                                              | B14-B15-B16             | -   | 13,00<br>248.00  |   | 24         |
|                                                                   | 18 abzüglich Urlaubstage                                                                                                                                                                                              |                                                                 | 25                                                              | D14-D10-D10             |     | 25,00            |   | 24         |
|                                                                   | 19 abzüglich Krankenstandstage                                                                                                                                                                                        |                                                                 | 13                                                              |                         |     | 13,00            |   | - 1        |
|                                                                   | 20 Produktivarbeitstage                                                                                                                                                                                               |                                                                 |                                                                 | B17-B18-B19             |     | 210,00           |   | 21         |
| Arbeitsstunden                                                    | 21 Arbeitsstunden pro Tag                                                                                                                                                                                             |                                                                 | 8                                                               |                         |     | 8,00             |   |            |
|                                                                   | 22 Arbeitsstunden pro Jahr<br>23 Arbeitsstunden pro Monat                                                                                                                                                             |                                                                 |                                                                 | B20*21                  | -   | 1.680,00         |   | 1.68       |
|                                                                   | 23 Proeitsstungen pro Monat                                                                                                                                                                                           | beispielhaft                                                    | in Tagen                                                        | 622/12                  | 1   | 140,00           |   | 14         |
| Gemeinkostenstunden                                               | 24 Mitarbeit Akquisition                                                                                                                                                                                              | 20                                                              | 12                                                              | A24*B21                 |     | 96,00            |   | 9          |
| (unproduktive Stunden)                                            | 25 Fortbildung                                                                                                                                                                                                        | 2                                                               | 2                                                               | A25*B21                 |     | 16,00            |   | 1          |
|                                                                   | 26 Ausflüge/Veranstaltungen<br>27 Allgemeine Büroarbeiten                                                                                                                                                             | 20                                                              | 12                                                              | A26*B21<br>A27*B21      | 1   | 16,00<br>96,00   |   | 1 9        |
|                                                                   | 28                                                                                                                                                                                                                    | 5                                                               | 3                                                               | A28*B21                 |     | 24.00            |   | 2          |
|                                                                   | 29 Qualitätsmanagement                                                                                                                                                                                                | 10                                                              | 5                                                               | A29*B21                 |     | 40,00            |   | 4          |
|                                                                   | 30 sonst. Verwaltungsarbeiten<br>31 Stundenanteil Gemeinkosten pro Jahr                                                                                                                                               | 30                                                              | 20 26,67%                                                       | A30*B21<br>SUMME(24.30) | 1   | 160,00<br>448,00 |   | 33<br>62   |
|                                                                   | 32 Stundenanteil Gemeinkosten pro Monat                                                                                                                                                                               |                                                                 | 26,67%                                                          | A32*B23                 |     | 37,33            |   | 3          |
| Produktivarbeitsstunden                                           | 33 Produktivarbeitsstunden pro Jahr                                                                                                                                                                                   |                                                                 |                                                                 | B22-B31                 |     | 1.232,00         |   | 1.05       |
| Produktivarbeitsstunden                                           | 34 Produktivarbeitsstunden pro Monat                                                                                                                                                                                  |                                                                 |                                                                 | B23-B32                 | 1   | 102,67           |   | 10         |
| Stundenkosten                                                     | 35 Kosten pro Produktivstunde ohne Zuschlä                                                                                                                                                                            | ige                                                             |                                                                 | B13/B34                 | €   | 67,22            | € | 8          |
| Ermittlung Sachkoste                                              | a und Turablina                                                                                                                                                                                                       |                                                                 |                                                                 | -                       |     |                  |   |            |
| Sachkosten                                                        | ii uliu zusciliage                                                                                                                                                                                                    |                                                                 |                                                                 |                         |     |                  |   |            |
| abhängig von der Betriebsgröße                                    |                                                                                                                                                                                                                       | beispielhaft                                                    | antelig in %                                                    |                         | _   |                  |   |            |
|                                                                   | 36 Miete, Raumkosten                                                                                                                                                                                                  | 7%                                                              | 7%                                                              |                         | 1   |                  |   |            |
|                                                                   | 37 Sachkosten Bürobetrieb (inkl. Lohnkosten)<br>38 Versicherung/Beiträge                                                                                                                                              | 15%<br>5%                                                       | 15%                                                             |                         | 1   |                  |   |            |
|                                                                   | 39 KFZ-Kosten                                                                                                                                                                                                         | 8%                                                              | 8%                                                              |                         | 1   |                  |   |            |
|                                                                   | 40 Werbe- und Reisekosten                                                                                                                                                                                             | 10%                                                             | 10%                                                             |                         | 1   |                  |   |            |
|                                                                   | 41 EDV und Telefon<br>42 Reparaturen/instandhaltung                                                                                                                                                                   | 5%<br>1%                                                        | 5%<br>1%                                                        |                         | 1   |                  |   |            |
|                                                                   | 43 Weiterbildung/Seminare                                                                                                                                                                                             | 2%                                                              | 2%                                                              |                         | 1   |                  |   |            |
|                                                                   | 44 Sonstige Kosten/Verschiedenes                                                                                                                                                                                      | 2%                                                              | 2%                                                              |                         | 1   |                  |   |            |
|                                                                   | 45 Repräsentation, Aquisition<br>46 Abschreibung                                                                                                                                                                      | 1%                                                              | 1%                                                              |                         | 1   |                  |   |            |
|                                                                   | 47 Leistung Dritter (Steuerberatung etc.)                                                                                                                                                                             | 2%                                                              | 2%                                                              |                         | 1   |                  |   |            |
| abhängig vonbetr. Kalkulation                                     | 48 anteiliger Unternehmerbedarf                                                                                                                                                                                       | 15%                                                             | 15%                                                             |                         | 1.  |                  |   |            |
|                                                                   | 49 Summe Bürokostenanteil pro Monat                                                                                                                                                                                   | 75%                                                             | 75%                                                             | B35*A49                 | €   | 50,42            |   | 6          |
| Zuschläge                                                         | 50 Wagnis/Gewinn                                                                                                                                                                                                      | 5%                                                              | 5%                                                              |                         | +   |                  |   |            |
|                                                                   | 51 Rückagenbildung/Honorarausfälle                                                                                                                                                                                    | 5%                                                              | 5%                                                              |                         | 1   |                  |   |            |
|                                                                   | 52 Kalk. Zinsen Honorarvorfinanzierung                                                                                                                                                                                | 4%                                                              | 4%                                                              |                         | 1   |                  |   |            |
|                                                                   | 53 Summe Zuschläge pro Monat                                                                                                                                                                                          | 14%                                                             | 14%                                                             | B35*A53                 | €   | 9,41             |   | 1          |
|                                                                   | 54 Bürokostenanteil + Zuschlag Summe                                                                                                                                                                                  | 89%                                                             | 89%                                                             | B35*A54                 | €   | 59,83            |   | 7-         |
| 55 Verrechnungsstur                                               | densatz zuzüglich Mehrwertsteuer                                                                                                                                                                                      |                                                                 |                                                                 | E35+B54                 | €   | 127,05           |   | 15         |
|                                                                   | Mitarbeiter und Monat zuzüglich Mehrwertsteue                                                                                                                                                                         | r                                                               |                                                                 | B55*B34                 | €   | 13.044,22        |   | 16.32      |
|                                                                   |                                                                                                                                                                                                                       |                                                                 |                                                                 | 855*R33                 |     | 156.525,60       |   | 167.92     |